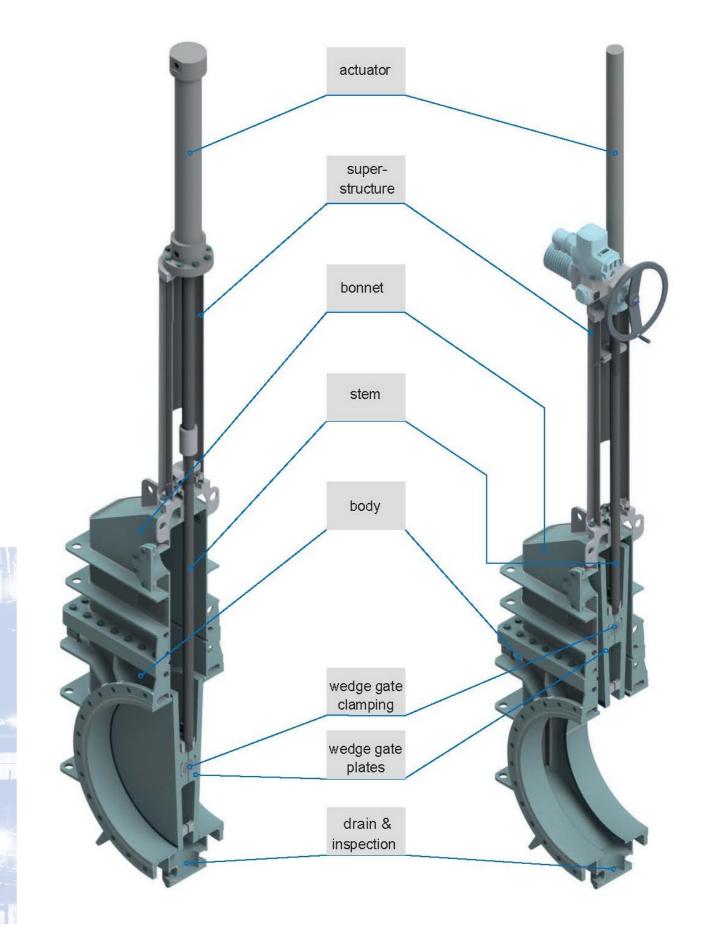

DESIGN FEATURES OF WEDGE GATE VALVES

- O Fabricated construction
- Valve actuation in accordance to customer's requirements (man. / electr. / hydr. / pneum.)
- O Pressure rating up to 6.0 bar
- Also available for vacuum applications
- Service temperatures up to 500 °C
- O Nominal sizes up to DN 2400

#### Optional:

- » spring loaded stuffing box
- » drain and inspection hole
- » cleaning hole and pressure screw» internal purging with sealing fluid
- $\bigcirc$  Other sizes or operating conditions on request

### **DESIGN ADVANTAGES**

- Wedge Gate Valves, single or double plate execution, are full bore valves, sealing in both directions
- Valves can be used in clean and dust loaded gas atmosphere
- Metal to metal sealing, with hard faced plate and body seats



# Valve closed Position



#### **Valve OPENED Position**



# **PRODUCT RANGE**



#### **ADDITIONAL PRODUCTS**

SNORT VALVES | BACK DRAFT VALVES | BUTTERFLY & LOUVER VALVES NON RETURN VALVES | LINE BLINDS

# **ADDITIONAL SERVICES**

REPAIR SERVICE | REFURBISHMENT & MODIFICATIONS, SPARE PARTS FOR EACH KIND AND BRAND OF VALVES

VEDGE GATE VALVES

The information and specifications contained in this literature are considered accurate. However, they are supplied for informative purposes and should not be considered certified. The products of BOMAFA Group are continually being improved and the specifications, dimensions and information contained in this catalogue are subject to change without notice. For additional information or confirmation, please consult your BOMAFA Group representative.





ISO 9001-2015

Head