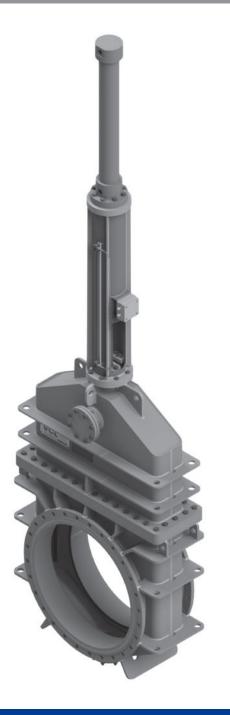

# WEDGE GATE VALVES SINGLE AND DOUBLE PLATE ISOLATION VALVES

#### DESIGN FEATURES OF WEDGE GATE VALVES

- O Fabricated construction
- Valve actuation in accordance to customer's requirements (man. / electr. / hydr. / pneum.)
- O Pressure rating up to 6.0 bar
- Also available for vacuum applications
- Service temperatures up to 500 °C
- O Nominal sizes up to DN 2400

### **DESIGN ADVANTAGES**

- Wedge Gate Valves, single or double plate execution, are full bore valves, sealing in both directions
- Valves can be used in clean and dust loaded gas atmosphere
- Metal to metal sealing, with hard faced plate and body seats