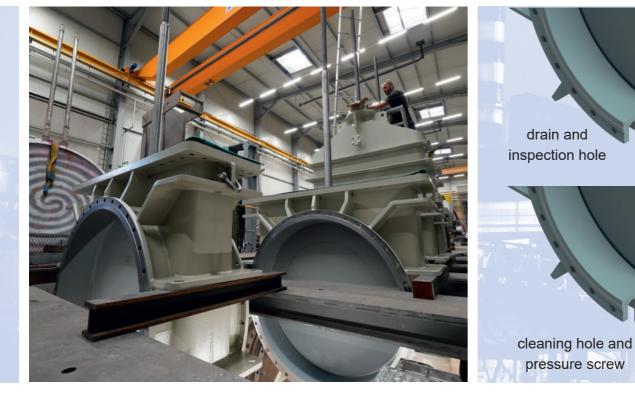

#### Optional:

- » spring loaded stuffing box
- » drain and inspection hole
- » cleaning hole and pressure screw» internal purging with sealing fluid
- $\bigcirc$  Other sizes or operating conditions on request