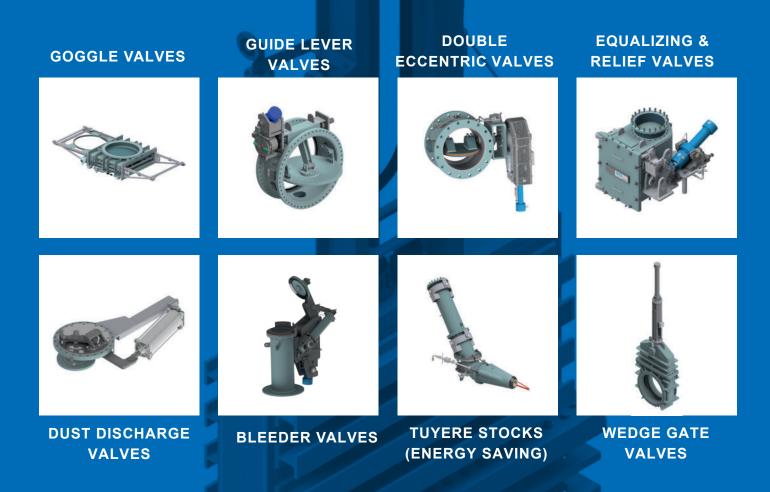

struction
- Valve actuation in accordance to customer's requirements (man. / electr. / hydr. / pneum.)
- O Pressure rating up to 6.0 bar
- Also available for vacuum applications
- Service temperatures up to 500 °C
- O Nominal sizes up to DN 2400

#### Optional:

- » spring loaded stuffing box
- » drain and inspection hole
- » cleaning hole and pressure screw» internal purging with sealing fluid
- $\bigcirc$  Other sizes or operating conditions on request

### **DESIGN ADVANTAGES**

- Wedge Gate Valves, single or double plate execution, are full bore valves, sealing in both directions
- Valves can be used in clean and dust loaded gas atmosphere
- Metal to metal sealing, with hard faced plate and body seats



# Valve closed Position



#### **Valve OPENED Position**



# **PRODUCT RANGE**



#### **ADDITIONAL PRODUCTS**

SNORT VALVES | BACK DRAFT VALVES | BUTTERFLY & LOUVER VALVES NON RETURN VALVES | LINE BLINDS

# **ADDITIONAL SERVICES**

REPAIR SERVICE | REFURBISHMENT & MODIFICATIONS, SPARE PARTS FOR EACH KIND AND BRAND OF VALVES

VEDGE GATE VALVES

The information and specifications contained in this literature are considered accurate. However, they are supplied for informative purposes and should not be considered certified. The products of BOMAFA Group are continually being improved and the specifications, dimensions and information contained in this catalogue are subject to change without notice. For additional information or confirmation, please consult your BOMAFA Group representative.





ISO 9001-2015

Head Office: BOMAFA Oil & Gas GmbH Hohensteinstr. 52 44866 Boc