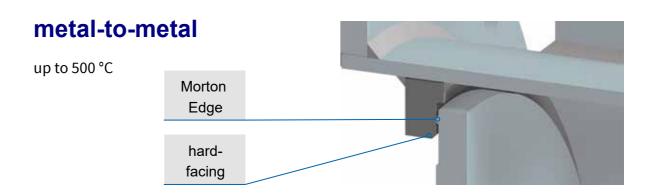

# **DESIGN FEATURES OF Guide LEVER VALVES**

- O Fabricated construction
- Valve actuation in accordance with customer's requirements (man. / electr. / hydr. / pneum.)
- O Also available as push-lever
- O Valves with internal or external shaft
- Internal and external (high temperature) shaft bearings.
- O Pressure rating up to 6.0 bar
- O Service temperatures up to 500 °C
- O Nominal sizes up to DN 4000
- Other sizes or operating conditions on request

#### **DESIGN ADVANTAGES**

- Almost no wear at the seats due to parallel and friction free opening and closing at the valve disc
- O Valves can be used in clean and dust loaded gas atmosphere
- Execution with refractory lining possible

\*depending on sealing material