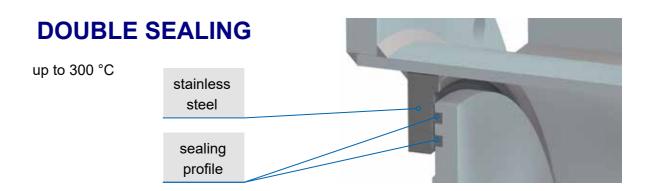

# **DESIGN FEATURES OF Guide LEVER VALVES**

- O Fabricated construction
- Valve actuation in accordance with customer's requirements (man. / electr. / hydr. / pneum.)
- O Also available as push-lever
- O Valves with internal or external shaft
- Internal and external (high temperature) shaft bearings.
- O Pressure rating up to 6.0 bar
- O Service temperatures up to 500 °C
- O Nominal sizes up to DN 4000
- Other sizes or operating conditions on request

#### **DESIGN ADVANTAGES**

- Almost no wear at the seats due to parallel and friction free opening and closing at the valve disc
- O Valves can be used in clean and dust loaded gas atmosphere
- Execution with refractory lining possible

\*depending on sealing material