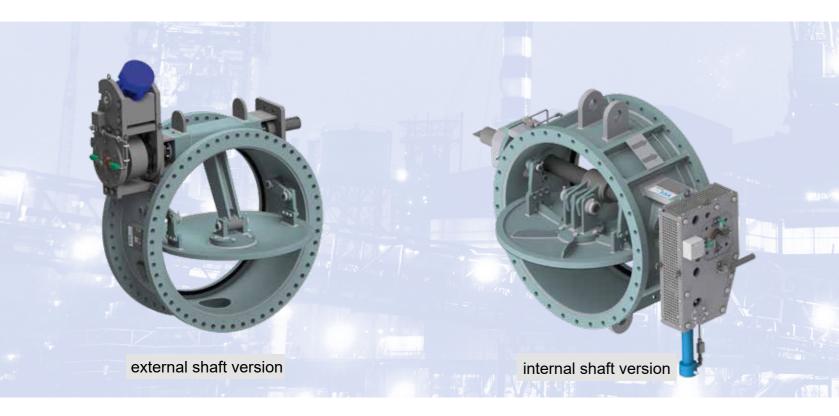

# **DESIGN FEATURES OF Guide LEVER VALVES**

- O Fabricated construction
- Valve actuation in accordance with customer's requirements (man. / electr. / hydr. / pneum.)
- O Also available as push-lever
- O Valves with internal or external shaft
- Internal and external (high temperature) shaft bearings.
- O Pressure rating up to 6.0 bar
- O Service temperatures up to 500 °C
- O Nominal sizes up to DN 4000
- Other sizes or operating conditions on request