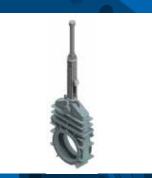

ydr. / pneum.)
- O Also available as push-lever
- O Valves with internal or external shaft
- Internal and external (high temperature) shaft bearings.
- O Pressure rating up to 6.0 bar
- O Service temperatures up to 500 °C
- O Nominal sizes up to DN 4000
- Other sizes or operating conditions on request

#### **DESIGN ADVANTAGES**

- Almost no wear at the seats due to parallel and friction free opening and closing at the valve disc
- O Valves can be used in clean and dust loaded gas atmosphere
- Execution with refractory lining possible









\*depending on sealing material



#### **PRODUCT RANGE**

GOGGLE VALVES

BLEEDER VALVES

DOUBLE ECCENTRIC VALVES

**EQUALIZING & RELIEF VALVES** 











DUST DISCHARGE VALVES



HOT BLAST VALVES (ENERGY SAVING)



TUYERE STOCKS (ENERGY SAVING)



WEDGE GATE VALVES

### **ADDITIONAL PRODUCTS**

SNORT VALVES | BACK DRAFT VALVES | BUTTERFLY & LOUVER VALVES NON RETURN VALVES | LINE BLINDS

#### **ADDITIONAL SERVICES**

REPAIR SERVICE | REFURBISHMENT & MODIFICATIONS, SPARE PARTS FOR EACH KIND AND BRAND OF VALVES

The information and specifications contained in this literature are considered accurate. However, they are supplied for informative purposes and should not be considered certified. The products of BOMAFA Group are continually being improved and the specifications, dimensions and information contained in this catalogue are subject to change without notice. For additional information or confirmation, please consult your BOMAFA Group representative.

#### Quality Management System



ISO 9001-2015

#### Head Office: BOMAFA Oil &