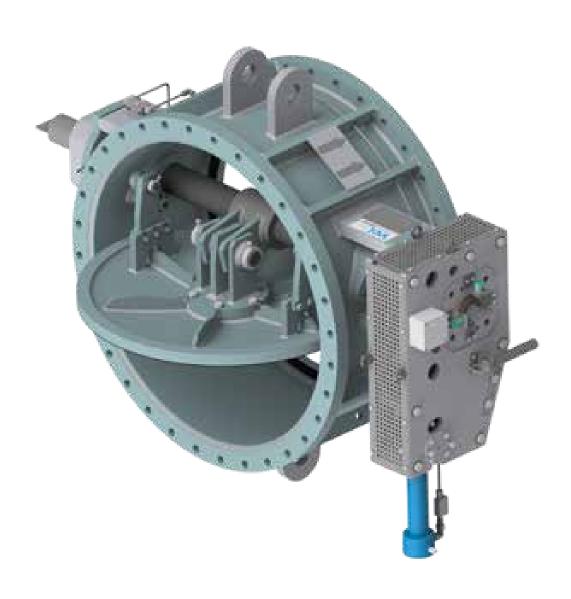

# **DESIGN FEATURES OF Guide LEVER VALVES**

- O Fabricated construction
- Valve actuation in accordance with customer's requirements (man. / electr. / hydr. / pneum.)
- O Also available as push-lever
- O Valves with internal or external shaft
- Internal and external (high temperature) shaft bearings.
- O Pressure rating up to 6.0 bar
- O Service temperatures up to 500 °C
- O Nominal sizes up to DN 4000
- Other sizes or operating conditions on request

#### **DESIGN ADVANTAGES**

- Almost no wear at the seats due to parallel and friction free opening and closing at the valve disc
- O Valves can be used in clean and dust loaded gas atmosphere
- Execution with refractory lining possible