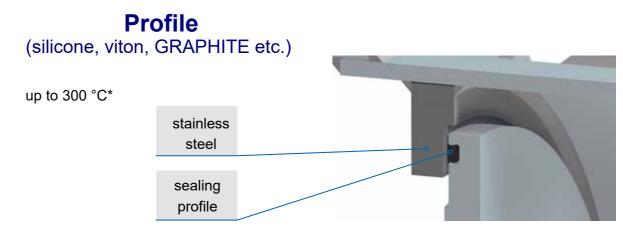

## **GUIDE LEVER VALVES**

# **DESIGN FEATURES OF Guide LEVER VALVES**

- O Fabricated construction
- Valve actuation in accordance with customer's requirements (man. / electr. / hydr. / pneum.)
- O Also available as push-lever
- O Valves with internal or external shaft
- Internal and external (high temperature) shaft bearings.
- O Pressure rating up to 6.0 bar
- O Service temperatures up to 500 °C
- O Nominal sizes up to DN 4000
- Other sizes or operating conditions on request

#### **DESIGN ADVANTAGES**

- Almost no wear at the seats due to parallel and friction free opening and closing at the valve disc
- O Valves can be used in clean and dust loaded gas atmosphere
- Execution with refractory lining possible









\*depending on sealing material



#### **PRODUCT RANGE**

GOGGLE VALVES

BLEEDER VALVES

DOUBLE ECCENTRIC VALVES

**EQUALIZING & RELIEF VALVES** 











DUST DISCHARGE VALVES



HOT BLAST VALVES (ENERGY SAVING)



TUYERE STOCKS (ENERGY SAVING)



WEDGE GATE VALVES

### **ADDITIONAL PRODUCTS**

SNORT VALVES | BACK DRAFT VALVES | BUTTERFLY & LOUVER VALVES NON RETURN VALVES | LINE BLINDS

#### **ADDITIONAL SERVICES**

REPAIR SERVICE | REFURBISHMENT & MODIFICATIONS, SPARE PARTS FOR EACH KIND AND BRAND OF VALVES

The information and specifications contained in this literature are considered accurate. However, they are supplied for informative purposes and should not be considered certified. The products of BOMAFA Group are continually being improved and the specifications, dimensions and