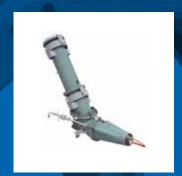

## **GUIDE LEVER VALVES**

# **DESIGN FEATURES OF Guide LEVER VALVES**

- O Fabricated construction
- Valve actuation in accordance with customer's requirements (man. / electr. / hydr. / pneum.)
- O Also available as push-lever
- O Valves with internal or external shaft
- Internal and external (high temperature) shaft bearings.
- O Pressure rating up to 6.0 bar
- O Service temperatures up to 500 °C
- O Nominal sizes up to DN 4000
- Other sizes or operating conditions on request

#### **DESIGN ADVANTAGES**

- Almost no wear at the seats due to parallel and friction free opening and closing at the valve disc
- O Valves can be used in clean and dust loaded gas atmosphere
- Execution with refractory lining possible