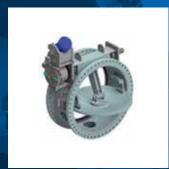

# DESIGN FEATURES OF EQUALIZING VALVES

- O Fabricated construction
- Adjustable valve actuation with hydraulic cylinder (Standard)
- O Pressure rating up to 3.0 bar Service
- O temperatures up to 300 °C
- O Nominal sizes DN 300 DN 600
- Other sizes or operating conditions on request

#### **DESIGN ADVANTAGES**

- O Dismantling of internals (seat / lever-flap-unit) can pass through the large maintenance door
- Reduced maintenance and improved accessibility of equipment components
- Higher reliability & availability thanks to continuously improved design and customer feedback over several years

| Full opening diameter [mm]           | 300-600 |
|--------------------------------------|---------|
| Opening time [s]                     | 3       |
| Closing time [S]                     | 3       |
| Max furnace top pressure [bar]       | 3       |
| Hydraulic pressure on cylinder [bar] | 180-200 |