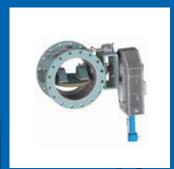

# DESIGN FEATURES OF EQUALIZING VALVES

- O Fabricated construction
- Adjustable valve actuation with hydraulic cylinder (Standard)
- O Pressure rating up to 3.0 bar Service
- O temperatures up to 300 °C
- O Nominal sizes DN 300 DN 600
- Other sizes or operating conditions on request

#### **DESIGN ADVANTAGES**

- O Dismantling of internals (seat / lever-flap-unit) can pass through the large maintenance door
- Reduced maintenance and improved accessibility of equipment components
- Higher reliability & availability thanks to continuously improved design and customer feedback over several years

| Full opening diameter [mm]           | 300-600 |
|--------------------------------------|---------|
| Opening time [s]                     | 3       |
| Closing time [S]                     | 3       |
| Max furnace top pressure [bar]       | 3       |
| Hydraulic pressure on cylinder [bar] | 180-200 |