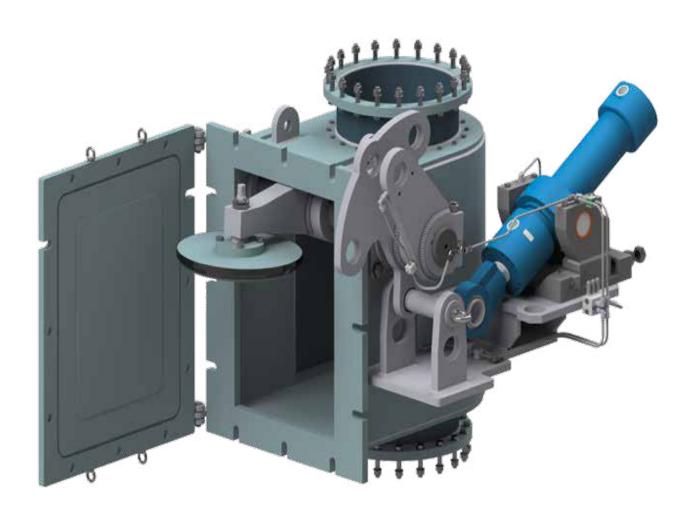

# DESIGN FEATURES OF EQUALIZING VALVES

- O Fabricated construction
- Adjustable valve actuation with hydraulic cylinder (Standard)
- O Pressure rating up to 3.0 bar Service
- O temperatures up to 300 °C
- O Nominal sizes DN 300 DN 600
- Other sizes or operating conditions on request

#### **DESIGN ADVANTAGES**

- O Dismantling of internals (seat / lever-flap-unit) can pass through the large maintenance door
- Reduced maintenance and improved accessibility of equipment components
- Higher reliability & availability thanks to continuously improved design and customer feedback over several years