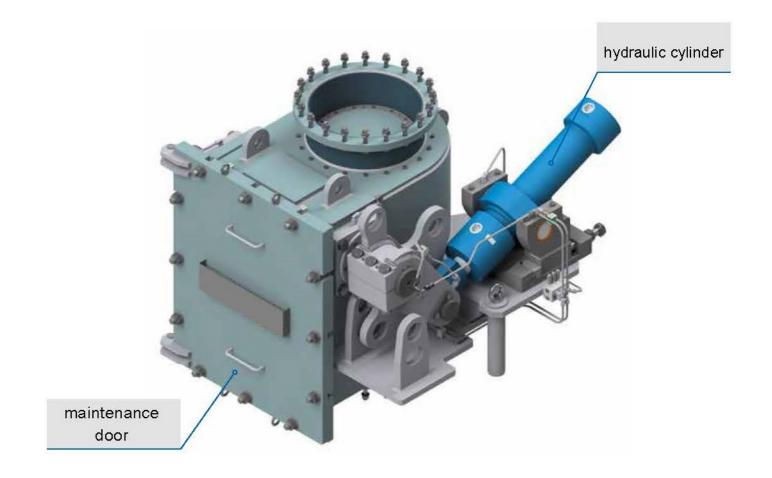

#### **DESIGN ADVANTAGES**

- O Dismantling of internals (seat / lever-flap-unit) can pass through the large maintenance door
- Reduced maintenance and improved accessibility of equipment components
- Higher reliability & availability thanks to continuously improved design and customer feedback over several years