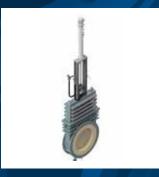

# DESIGN FEATURES OF EQUALIZING VALVES

- O Fabricated construction
- Adjustable valve actuation with hydraulic cylinder (Standard)
- O Pressure rating up to 3.0 bar Service
- O temperatures up to 300 °C
- O Nominal sizes DN 300 DN 600
- Other sizes or operating conditions on request

#### **DESIGN ADVANTAGES**

- O Dismantling of internals (seat / lever-flap-unit) can pass through the large maintenance door
- Reduced maintenance and improved accessibility of equipment components
- Higher reliability & availability thanks to continuously improved design and customer feedback over several years

| Full opening diameter [mm]           | 300-600 |
|--------------------------------------|---------|
| Opening time [s]                     | 3       |
| Closing time [S]                     | 3       |
| Max furnace top pressure [bar]       | 3       |
| Hydraulic pressure on cylinder [bar] | 180-200 |