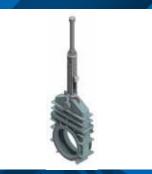

# DESIGN FEATURES OF EQUALIZING VALVES

- O Fabricated construction
- Adjustable valve actuation with hydraulic cylinder (Standard)
- O Pressure rating up to 3.0 bar Service
- O temperatures up to 300 °C
- O Nominal sizes DN 300 DN 600
- Other sizes or operating conditions on request

#### **DESIGN ADVANTAGES**

- O Dismantling of internals (seat / lever-flap-unit) can pass through the large maintenance door
- Reduced maintenance and improved accessibility of equipment components
- Higher reliability & availability thanks to continuously improved design and customer feedback over several years

| Full opening diameter [mm]           | 300-600 |
|--------------------------------------|---------|
| Opening time [s]                     | 3       |
| Closing time [S]                     | 3       |
| Max furnace top pressure [bar]       | 3       |
| Hydraulic pressure on cylinder [bar] | 180-200 |