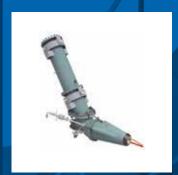

# DESIGN FEATURES OF EQUALIZING VALVES

- O Fabricated construction
- Adjustable valve actuation with hydraulic cylinder (Standard)
- O Pressure rating up to 3.0 bar Service
- O temperatures up to 300 °C
- O Nominal sizes DN 300 DN 600
- Other sizes or operating conditions on request

#### **DESIGN ADVANTAGES**

- O Dismantling of internals (seat / lever-flap-unit) can pass through the large maintenance door
- Reduced maintenance and improved accessibility of equipment components
- Higher reliability & availability thanks to continuously improved design and customer feedback over several years

| Full opening diameter [mm]           | 300-600 |
|--------------------------------------|---------|
| Opening time [s]                     | 3       |
| Closing time [S]                     | 3       |
| Max furnace top pressure [bar]       | 3       |
| Hydraulic pressure on cylinder [bar] | 180-200 |