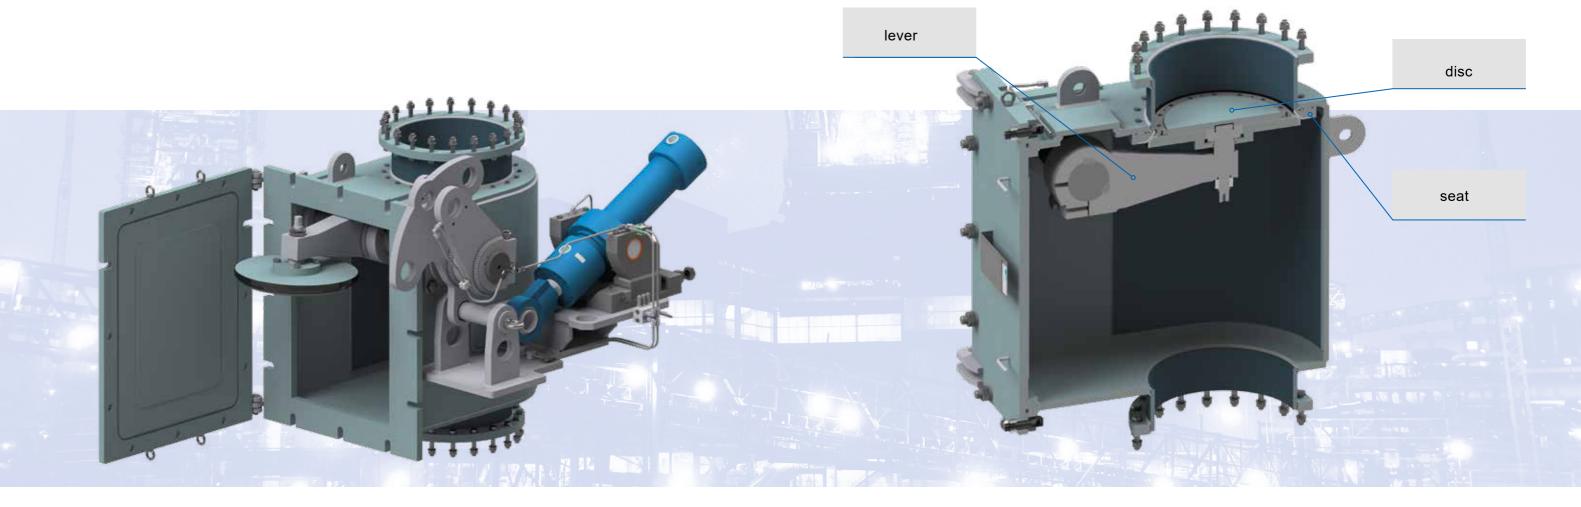

#### **DESIGN ADVANTAGES**

- O Dismantling of internals (seat / lever-flap-unit) can pass through the large maintenance door
- Reduced maintenance and improved accessibility of equipment components
- Higher reliability & availability thanks to continuously improved design and customer feedback over several years