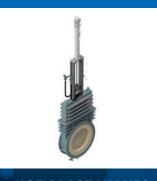

# DUST DISCHARGE VALVES ROTATING DISC

#### DESIGN FEATURES OF DUST DISCHARGE VALVES

- Fabricated construction
- Valve actuation in accordance with customer's requirements (hydr. / pneum.)
- O Pressure rating up to 3.0 bar
- Operating temperatures up to 300 °C
- O Nominal sizes DN 200 DN 300
- Other sizes or operating conditions on request

#### **DESIGN ADVANTAGES**

- Gas tightness between dust catcher / cyclone and atmosphere
- O Flow control into a pug mill / screw conveyor
- O High wear resistance
- O Low maintenance requirements
- O Small overall height

dust catcher /



**ROTATING DISC VALVE** 





#### **PRODUCT RANGE**

GOGGLE VALVES

**GUIDE LEVER VALVES** 

DOUBLE ECCENTRIC VALVES

**EQUALIZING & RELIEF VALVES** 











BLEEDER VALVES



HOT BLAST VALVES (ENERGY SAVING)



TUYERE STOCKS (ENERGY SAVING)



**WEDGE GATE VALVES** 

### **ADDITIONAL PRODUCTS**

SNORT VALVES | BACK DRAFT VALVES | BUTTERFLY & LOUVER VALVES NON RETURN VALVES | LINE BLINDS

## **ADDITIONAL SERVICES**

REPAIR SERVICE | REFURBISHMENT & MODIFICATIONS, SPARE PARTS FOR EACH KIND AND BRAND OF VALVES

The information and specifications contained in this literature are considered accurate. However, they are supplied for informative purposes and should not be considered certified. The products of BOMAFA Group are continually being improved and the specifications, dimensions and information contained in this catalogue are subject to change without notice. For additional information or confirmation, please consult your BOMAFA Group representative.

#### Qu