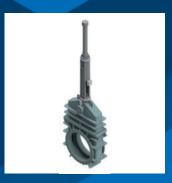

DISC

#### DESIGN FEATURES OF DUST DISCHARGE VALVES

- Fabricated construction
- Valve actuation in accordance with customer's requirements (hydr. / pneum.)
- O Pressure rating up to 3.0 bar
- Operating temperatures up to 300 °C
- O Nominal sizes DN 200 DN 300
- Other sizes or operating conditions on request

#### **DESIGN ADVANTAGES**

- Gas tightness between dust catcher / cyclone and atmosphere
- O Flow control into a pug mill / screw conveyor
- O High wear resistance
- O Low maintenance requirements
- O Small overall height

dust catcher /



**ROTATING DISC VALVE** 





#### **PRODUCT RANGE**

GOGGLE VALVES

**GUIDE LEVER VALVES** 

DOUBLE ECCENTRIC VALVES

**EQUALIZING & RELIEF VALVES** 











BLEEDER VALVES



HOT BLAST VALVES (ENERGY SAVING)



TUYERE STOCKS (ENERGY SAVING)



**WEDGE GATE VALVES** 

### **ADDITIONAL PRODUCTS**

SNORT VALVES | BACK DRAFT VALVES | BUTTERFLY & LOUVER VALVES NON RETURN VALVES | LINE BLINDS

## **ADDITIONAL SERVICES**

REPAIR SERVICE | REFURBISHMENT & MODIFICATIONS, SPARE PARTS FOR EACH KIND AND BRAND OF VALVES

The information and specifications contained in this literature are considered accurate. However, they are supplied for informative purposes and should not be considered certified. The products of BOMAFA Group are continually being improved and the specifications, dimensions and information contained in this catalogue are subject to change without notice. For additional information or confirmation, please consult your BOMAFA Group representative.

#### Quality Management System



ISO 9001-2015

#### Head Office: BOMAFA Oi