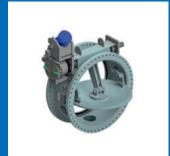

# DUST DISCHARGE VALVES ROTATING DISC

#### DESIGN FEATURES OF DUST DISCHARGE VALVES

- Fabricated construction
- Valve actuation in accordance with customer's requirements (hydr. / pneum.)
- O Pressure rating up to 3.0 bar
- Operating temperatures up to 300 °C
- O Nominal sizes DN 200 DN 300
- Other sizes or operating conditions on request

#### **DESIGN ADVANTAGES**

- Gas tightness between dust catcher / cyclone and atmosphere
- O Flow control into a pug mill / screw conveyor
- O High wear resistance
- O Low maintenance requirements
- O Small overall height

dust catcher /

**ROTATING DISC VALVE** 