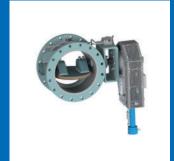

# DUST DISCHARGE VALVES ROTATING DISC

#### DESIGN FEATURES OF DUST DISCHARGE VALVES

- Fabricated construction
- Valve actuation in accordance with customer's requirements (hydr. / pneum.)
- O Pressure rating up to 3.0 bar
- Operating temperatures up to 300 °C
- O Nominal sizes DN 200 DN 300
- Other sizes or operating conditions on request

#### **DESIGN ADVANTAGES**

- Gas tightness between dust catcher / cyclone and atmosphere
- O Flow control into a pug mill / screw conveyor
- O High wear resistance
- O Low maintenance requirements
- O Small overall height

dust catcher /

**ROTATING DISC VALVE** 