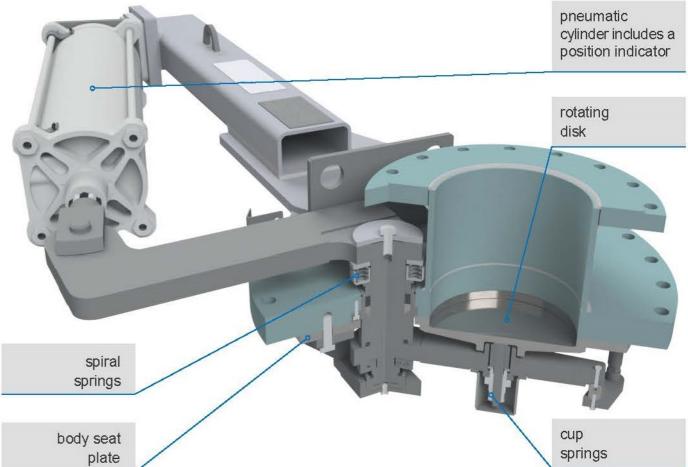

#### **DESIGN ADVANTAGES**

- Gas tightness between dust catcher / cyclone and atmosphere
- O Flow control into a pug mill / screw conveyor
- O High wear resistance
- O Low maintenance requirements
- O Small overall height

dust catcher /

**ROTATING DISC VALVE** 