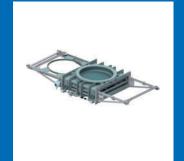

# DUST DISCHARGE VALVES ROTATING DISC

#### DESIGN FEATURES OF DUST DISCHARGE VALVES

- Fabricated construction
- Valve actuation in accordance with customer's requirements (hydr. / pneum.)
- O Pressure rating up to 3.0 bar
- Operating temperatures up to 300 °C
- O Nominal sizes DN 200 DN 300
- Other sizes or operating conditions on request

#### **DESIGN ADVANTAGES**

- Gas tightness between dust catcher / cyclone and atmosphere
- O Flow control into a pug mill / screw conveyor
- O High wear resistance
- O Low maintenance requirements
- O Small overall height

dust catcher /

**ROTATING DISC VALVE** 