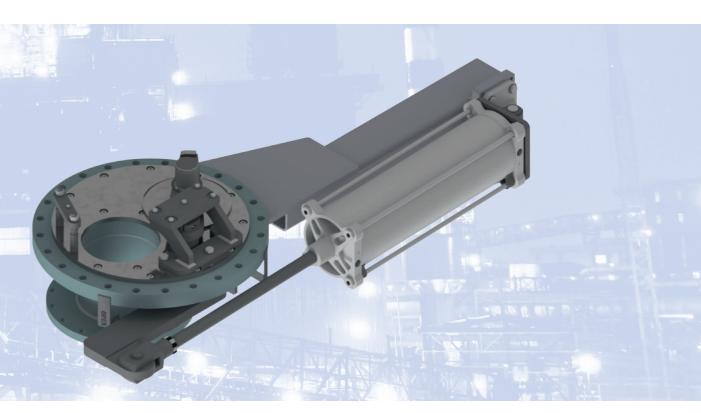

# DUST DISCHARGE VALVES ROTATING DISC

#### DESIGN FEATURES OF DUST DISCHARGE VALVES

- Fabricated construction
- Valve actuation in accordance with customer's requirements (hydr. / pneum.)
- O Pressure rating up to 3.0 bar
- Operating temperatures up to 300 °C
- O Nominal sizes DN 200 DN 300
- Other sizes or operating conditions on request

#### **DESIGN ADVANTAGES**

- Gas tightness between dust catcher / cyclone and atmosphere
- O Flow control into a pug mill / screw conveyor
- O High wear resistance
- O Low maintenance requirements
- O Small overall height

dust catcher /



**ROTATING DISC VALVE** 





#### **PRODUCT RANGE**

GOGGLE VALVES

**GUIDE LEVER VALVES** 

DOUBLE ECCENTRIC VALVES

**EQUALIZING & RELIEF VALVES** 











BLEEDER VALVES



HOT BLAST VALVES (ENERGY SAVING)



TUYERE STOCKS (ENERGY SAVING)



**WEDGE GATE VALVES** 

### **ADDITIONAL PRODUCTS**

SNORT VALVES | BACK DRAFT VALVES | BUTTERFLY & LOUVER VALVES NON RETURN VALVES | LINE BLINDS

## **ADDITIONAL SERVICES**

REPAIR SERVICE | REFURBISHMENT & MODIFICATIONS, SPARE PARTS FOR EACH KIND AND BRAND OF VALVES

The information and specifications contained in this literature are considered accurate. However, they are supplied for informative purposes and should not be considered certified. The products of BOMAFA Group are continually being improved and the specifications, dimensions and information contained in this