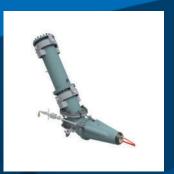

# DUST DISCHARGE VALVES ROTATING DISC

#### DESIGN FEATURES OF DUST DISCHARGE VALVES

- Fabricated construction
- Valve actuation in accordance with customer's requirements (hydr. / pneum.)
- O Pressure rating up to 3.0 bar
- Operating temperatures up to 300 °C
- O Nominal sizes DN 200 DN 300
- Other sizes or operating conditions on request

#### **DESIGN ADVANTAGES**

- Gas tightness between dust catcher / cyclone and atmosphere
- O Flow control into a pug mill / screw conveyor
- O High wear resistance
- O Low maintenance requirements
- O Small overall height

dust catcher /

**ROTATING DISC VALVE** 