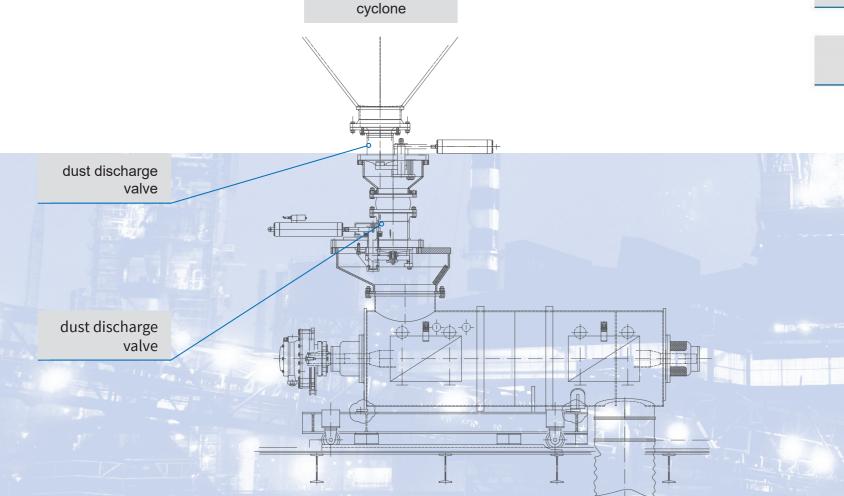

# DUST DISCHARGE VALVES ROTATING DISC

#### DESIGN FEATURES OF DUST DISCHARGE VALVES

- Fabricated construction
- Valve actuation in accordance with customer's requirements (hydr. / pneum.)
- O Pressure rating up to 3.0 bar
- Operating temperatures up to 300 °C
- O Nominal sizes DN 200 DN 300
- Other sizes or operating conditions on request

#### **DESIGN ADVANTAGES**

- Gas tightness between dust catcher / cyclone and atmosphere
- O Flow control into a pug mill / screw conveyor
- O High wear resistance
- O Low maintenance requirements
- O Small overall height

dust catcher /



**ROTATING DISC VALVE** 





#### **PRODUCT RANGE**

GOGGLE VALVES

**GUIDE LEVER VALVES** 

DOUBLE ECCENTRIC VALVES

**EQUALIZING & RELIEF VALVES** 











BLEEDER VALVES



HOT BLAST VALVES (ENERGY SAVING)



TUYERE STOCKS (ENERGY SAVING)



**WEDGE GATE VALVES** 

### **ADDITIONAL PRODUCTS**

SNORT VALVES | BACK DRAFT VALVES | BUTTERFLY & LOUVER VALVES NON RETURN VALVES | LINE BLINDS

## **ADDITIONAL SERVICES**

REPAIR SERVICE | REFURBISHMENT & MODIFICATIONS, SPARE PARTS FOR EACH KIND AND BRAND OF VALVES

The information and specifications contained in this literature are considered accurate. However, they are supplied for informative purposes and should not be considered certified. The products of BOMAFA Group are continually being improved and the specifications, dimensions and information contained in th