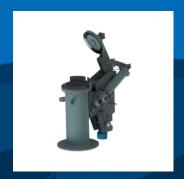

# DUST DISCHARGE VALVES ROTATING DISC

#### DESIGN FEATURES OF DUST DISCHARGE VALVES

- Fabricated construction
- Valve actuation in accordance with customer's requirements (hydr. / pneum.)
- O Pressure rating up to 3.0 bar
- Operating temperatures up to 300 °C
- O Nominal sizes DN 200 DN 300
- Other sizes or operating conditions on request

#### **DESIGN ADVANTAGES**

- Gas tightness between dust catcher / cyclone and atmosphere
- O Flow control into a pug mill / screw conveyor
- O High wear resistance
- O Low maintenance requirements
- O Small overall height

dust catcher /

**ROTATING DISC VALVE** 