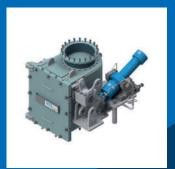

# DUST DISCHARGE VALVES ROTATING DISC

#### DESIGN FEATURES OF DUST DISCHARGE VALVES

- Fabricated construction
- Valve actuation in accordance with customer's requirements (hydr. / pneum.)
- O Pressure rating up to 3.0 bar
- Operating temperatures up to 300 °C
- O Nominal sizes DN 200 DN 300
- Other sizes or operating conditions on request

#### **DESIGN ADVANTAGES**

- Gas tightness between dust catcher / cyclone and atmosphere
- O Flow control into a pug mill / screw conveyor
- O High wear resistance
- O Low maintenance requirements
- O Small overall height

dust catcher /

**ROTATING DISC VALVE** 