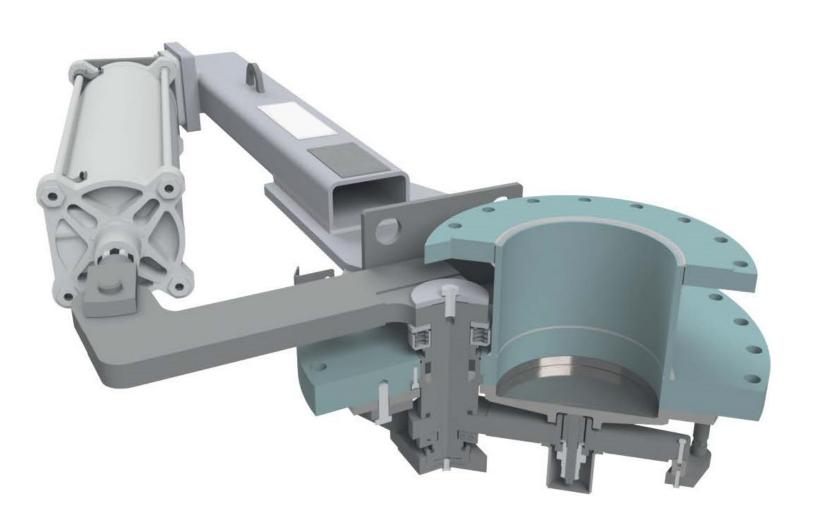

# DUST DISCHARGE VALVES ROTATING DISC

#### DESIGN FEATURES OF DUST DISCHARGE VALVES

- Fabricated construction
- Valve actuation in accordance with customer's requirements (hydr. / pneum.)
- O Pressure rating up to 3.0 bar
- Operating temperatures up to 300 °C
- O Nominal sizes DN 200 DN 300
- Other sizes or operating conditions on request

#### **DESIGN ADVANTAGES**

- Gas tightness between dust catcher / cyclone and atmosphere
- O Flow control into a pug mill / screw conveyor
- O High wear resistance
- O Low maintenance requirements
- O Small overall height

dust catcher /



**ROTATING DISC VALVE** 





#### **PRODUCT RANGE**

GOGGLE VALVES

**GUIDE LEVER VALVES** 

DOUBLE ECCENTRIC VALVES

**EQUALIZING & RELIEF VALVES** 











BLEEDER VALVES



HOT BLAST VALVES (ENERGY SAVING)