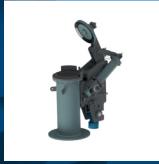

# **DOUBLE ECCENTRIC VALVES**

# DESIGN FEATURES OF DOUBLE ECCENTRIC VALVES

- Fabricated construction
- O Valve actuation in accordance with customer's requirements (man. / electr. / hydr. / pneum.)
- O Internal and external (high temperature) shaft bearings
- O Pressure rating up to 6.0 bar
- O Service temperatures up to 600 °C
- O Nominal sizes up to DN 3000
- Other sizes or operating conditions on request

## **DESIGN ADVANTAGES**

- Almost no wear at the seats due to parallel and friction free opening and closing at the valve disc
- O Valves can be used in gas- and steam (vapours) loaded atmopshere (incl. vacuum applications)
- Opening against full differential pressure
- Minimal friction and wear due to double eccentric geometry