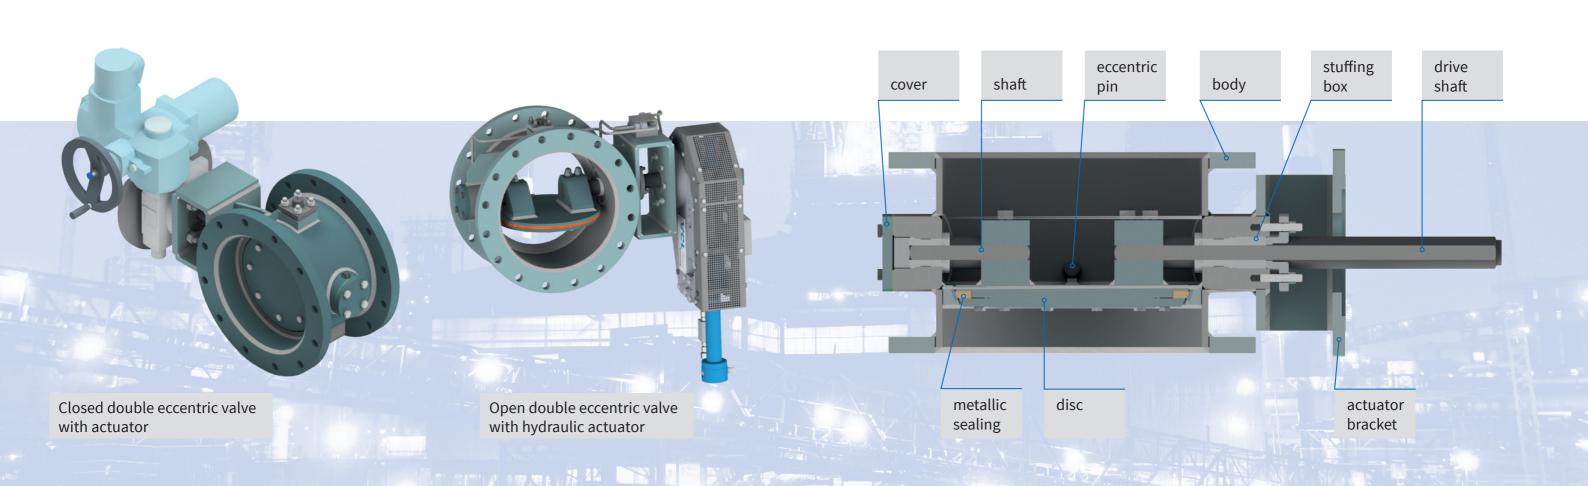

# DESIGN FEATURES OF DOUBLE ECCENTRIC VALVES

- Fabricated construction
- O Valve actuation in accordance with customer's requirements (man. / electr. / hydr. / pneum.)
- O Internal and external (high temperature) shaft bearings
- O Pressure rating up to 6.0 bar
- O Service temperatures up to 600 °C
- O Nominal sizes up to DN 3000
- Other sizes or operating conditions on request

## **DESIGN ADVANTAGES**

- Almost no wear at the seats due to parallel and friction free opening and closing at the valve disc
- O Valves can be used in gas- and steam (vapours) loaded atmopshere (incl. vacuum applications)
- Opening against full differential pressure
- Minimal friction and wear due to double eccentric geometry

#### metal-to-metal

up to 600 °C

### **RESILIENT SEALING**

(silicone, viton, GRAPHITE etc.)

up to 300 °C\*

\* depending on sealing material