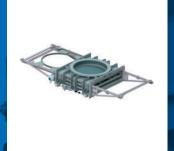

# **DOUBLE ECCENTRIC VALVES**

# DESIGN FEATURES OF DOUBLE ECCENTRIC VALVES

- Fabricated construction
- O Valve actuation in accordance with customer's requirements (man. / electr. / hydr. / pneum.)
- O Internal and external (high temperature) shaft bearings
- O Pressure rating up to 6.0 bar
- O Service temperatures up to 600 °C
- O Nominal sizes up to DN 3000
- Other sizes or operating conditions on request

## **DESIGN ADVANTAGES**

- Almost no wear at the seats due to parallel and friction free opening and closing at the valve disc
- O Valves can be used in gas- and steam (vapours) loaded atmopshere (incl. vacuum applications)
- Opening against full differential pressure
- Minimal friction and wear due to double eccentric geometry