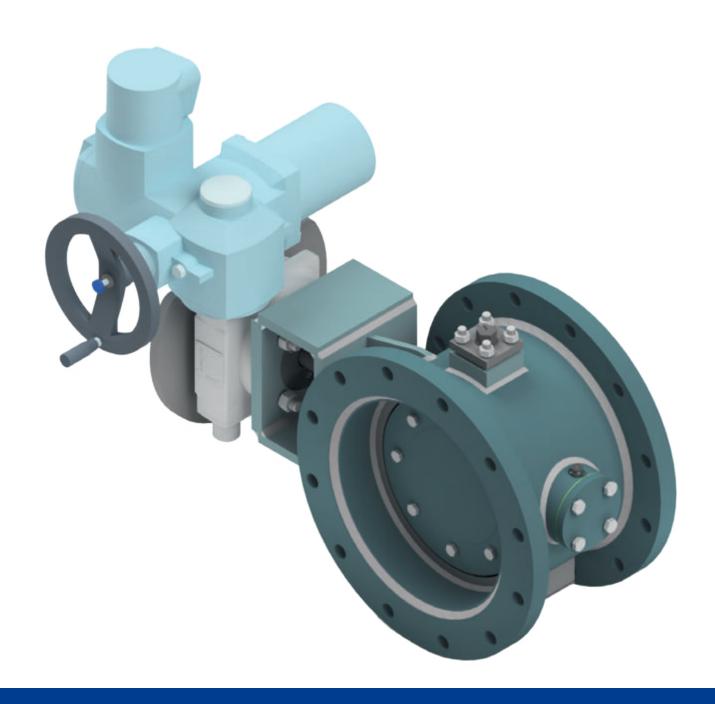

# **DOUBLE ECCENTRIC VALVES**

# DESIGN FEATURES OF DOUBLE ECCENTRIC VALVES

- Fabricated construction
- O Valve actuation in accordance with customer's requirements (man. / electr. / hydr. / pneum.)
- O Internal and external (high temperature) shaft bearings
- O Pressure rating up to 6.0 bar
- O Service temperatures up to 600 °C
- O Nominal sizes up to DN 3000
- Other sizes or operating conditions on request

## **DESIGN ADVANTAGES**

- Almost no wear at the seats due to parallel and friction free opening and closing at the valve disc
- O Valves can be used in gas- and steam (vapours) loaded atmopshere (incl. vacuum applications)
- Opening against full differential pressure
- Minimal friction and wear due to double eccentric geometry