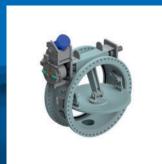

# **DOUBLE ECCENTRIC VALVES**

# DESIGN FEATURES OF DOUBLE ECCENTRIC VALVES

- Fabricated construction
- O Valve actuation in accordance with customer's requirements (man. / electr. / hydr. / pneum.)
- O Internal and external (high temperature) shaft bearings
- O Pressure rating up to 6.0 bar
- O Service temperatures up to 600 °C
- O Nominal sizes up to DN 3000
- Other sizes or operating conditions on request

## **DESIGN ADVANTAGES**

- Almost no wear at the seats due to parallel and friction free opening and closing at the valve disc
- O Valves can be used in gas- and steam (vapours) loaded atmopshere (incl. vacuum applications)
- Opening against full differential pressure
- Minimal friction and wear due to double eccentric geometry