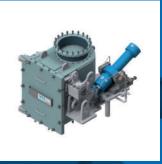

# **DOUBLE ECCENTRIC VALVES**

# DESIGN FEATURES OF DOUBLE ECCENTRIC VALVES

- Fabricated construction
- O Valve actuation in accordance with customer's requirements (man. / electr. / hydr. / pneum.)
- O Internal and external (high temperature) shaft bearings
- O Pressure rating up to 6.0 bar
- O Service temperatures up to 600 °C
- O Nominal sizes up to DN 3000
- Other sizes or operating conditions on request

## **DESIGN ADVANTAGES**

- Almost no wear at the seats due to parallel and friction free opening and closing at the valve disc
- O Valves can be used in gas- and steam (vapours) loaded atmopshere (incl. vacuum applications)
- Opening against full differential pressure
- Minimal friction and wear due to double eccentric geometry