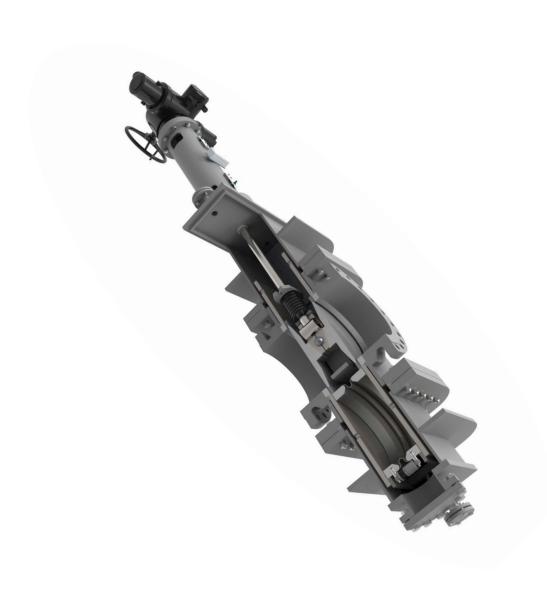

# TRANSFER LINE AND DECOKE LINE ISOLATION VALVES, DOUBLE DISC DESIGN

In the field of **Ethylene Production**, BOMAFA offers Transfer Line and Decoke Line Isolation Valves tailored to your needs.

The **Double Disc Trough Conduit type** Gate Valve has a higher tightness and subsequently a higher safety level than other designs. It provides a true double isolation and purge capability within one valve body. To achieve the same functionality with other valves, two valves installed in the same line and an additionally purging of the space between the two valves are necessary.

#### **Key features**

- Double Disc Technology provides positive, tight shut-off by means of active sealing force when shut
- True Double Block and Purge performance within one valve body
- Special valve-body design to avoid unequal seat deformation provides :
  - higher tightness (20% less steam leakage)
  - less deformation of the connecting flanges
  - less stress to the valve-body welding- seams
    - > better fatigue performance

**Transfer Line Isolation Valve (TLV)** 