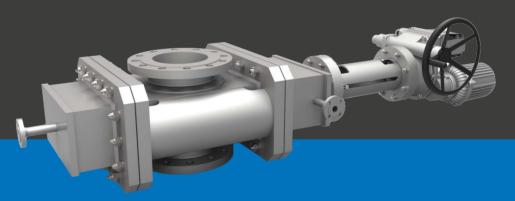

# TRANSFER LINE AND DECOKE LINE ISOLATION VALVES, DOUBLE DISC DESIGN

In the field of **Ethylene Production**, BOMAFA offers Transfer Line and Decoke Line Isolation Valves tailored to your needs.

The **Double Disc Trough Conduit type** Gate Valve has a higher tightness and subsequently a higher safety level than other designs. It provides a true double isolation and purge capability within one valve body. To achieve the same functionality with other valves, two valves installed in the same line and an additionally purging of the space between the two valves are necessary.

- Open throughway without flow restrictions in open position
- Electrical, hydraulic or pneumatic options available for valve actuation
- Valve design according to customer demands and licensors/customers specifications

### **Typical Figures**

- ▶ size from 10" (250 mm) up to 58" (1450 mm)
- ▶ operating temperature up to 525°C
- ▶ operating pressure up to 16 bar(g)
- ▶ actuation: electric, pneumatic or hydraulic

Other sizes, design features and / or operating features are available on request.