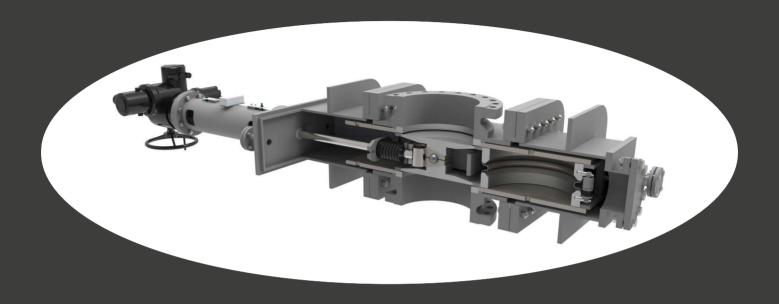

# TRANSFER LINE AND DECOKE LINE ISOLATION VALVES, DOUBLE DISC DESIGN

In the field of **Ethylene Production**, BOMAFA offers Transfer Line and Decoke Line Isolation Valves tailored to your needs.

The **Double Disc Trough Conduit type** Gate Valve has a higher tightness and subsequently a higher safety level than other designs. It provides a true double isolation and purge capability within one valve body. To achieve the same functionality with other valves, two valves installed in the same line and an additionally purging of the space between the two valves are necessary.

#### **Key features**

- Double Disc Technology provides positive, tight shut-off by means of active sealing force when shut
- True Double Block and Purge performance within one valve body
- Special valve-body design to avoid unequal seat deformation provides :
  - higher tightness (20% less steam leakage)
  - less deformation of the connecting flanges
  - less stress to the valve-body welding- seams
    - > better fatigue performance

**Transfer Line Isolation Valve (TLV)** 