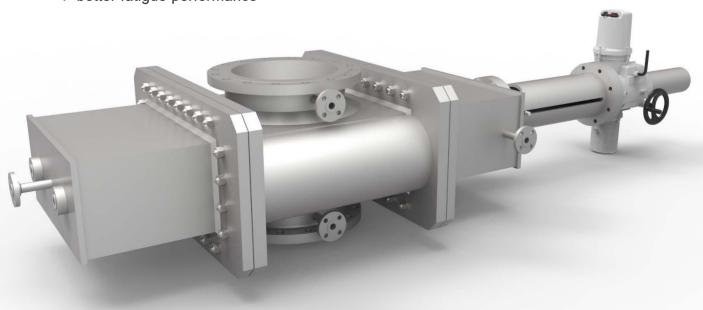

# TRANSFER LINE AND DECOKE LINE ISOLATION VALVES, DOUBLE DISC DESIGN

In the field of **Ethylene Production**, BOMAFA offers Transfer Line and Decoke Line Isolation Valves tailored to your needs.

The **Double Disc Trough Conduit type** Gate Valve has a higher tightness and subsequently a higher safety level than other designs. It provides a true double isolation and purge capability within one valve body. To achieve the same functionality with other valves, two valves installed in the same line and an additionally purging of the space between the two valves are necessary.

- Open throughway without flow restrictions in open position
- Electrical, hydraulic or pneumatic options available for valve actuation
- Valve design according to customer demands and licensors/customers specifications

### **Typical Figures**

- ▶ size from 10" (250 mm) up to 58" (1450 mm)
- ▶ operating temperature up to 525°C
- ▶ operating pressure up to 16 bar(g)
- ▶ actuation: electric, pneumatic or hydraulic

Other sizes, design features and / or operating features are available on request.