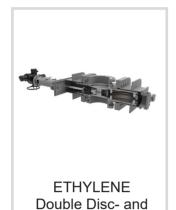

# TRANSFER LINE AND DECOKE LINE ISOLATION VALVES, DOUBLE DISC DESIGN

In the field of **Ethylene Production**, BOMAFA offers Transfer Line and Decoke Line Isolation Valves tailored to your needs.

The **Double Disc Trough Conduit type** Gate Valve has a higher tightness and subsequently a higher safety level than other designs. It provides a true double isolation and purge capability within one valve body. To achieve the same functionality with other valves, two valves installed in the same line and an additionally purging of the space between the two valves are necessary.

#### **Key features**

- Double Disc Technology provides positive, tight shut-off by means of active sealing force when shut
- True Double Block and Purge performance within one valve body
- Special valve-body design to avoid unequal seat deformation provides :
  - higher tightness (20% less steam leakage)
  - less deformation of the connecting flanges
  - less stress to the valve-body welding- seams
    - > better fatigue performance

**Transfer Line Isolation Valve (TLV)** 